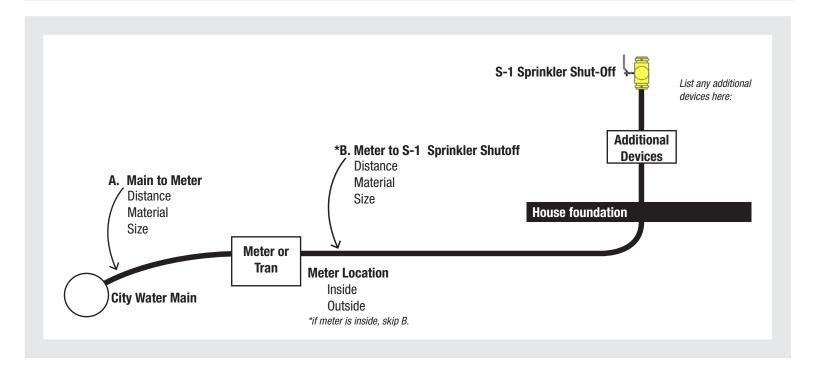

If sending hard copies of floor plans, mail to address above

| Project Information                                                                                                                                                                                                                                                                                                                                                                                                                                                                           |                                                                                                         |                                       |       |  |
|-----------------------------------------------------------------------------------------------------------------------------------------------------------------------------------------------------------------------------------------------------------------------------------------------------------------------------------------------------------------------------------------------------------------------------------------------------------------------------------------------|---------------------------------------------------------------------------------------------------------|---------------------------------------|-------|--|
| Customer Name:                                                                                                                                                                                                                                                                                                                                                                                                                                                                                |                                                                                                         |                                       |       |  |
| Project Name:                                                                                                                                                                                                                                                                                                                                                                                                                                                                                 |                                                                                                         |                                       |       |  |
| Street Address:                                                                                                                                                                                                                                                                                                                                                                                                                                                                               | Ctoto                                                                                                   |                                       | 7in.  |  |
| City:<br>Phone:                                                                                                                                                                                                                                                                                                                                                                                                                                                                               | State:<br>Email:                                                                                        |                                       | Zip:  |  |
| Date of Submission:                                                                                                                                                                                                                                                                                                                                                                                                                                                                           |                                                                                                         | npletion date:                        |       |  |
| bate of outstitionin.                                                                                                                                                                                                                                                                                                                                                                                                                                                                         | Dodilog com                                                                                             | ipiotion dato.                        |       |  |
|                                                                                                                                                                                                                                                                                                                                                                                                                                                                                               |                                                                                                         |                                       |       |  |
| Service line / street / source info                                                                                                                                                                                                                                                                                                                                                                                                                                                           |                                                                                                         |                                       | Notes |  |
| Water Source:                                                                                                                                                                                                                                                                                                                                                                                                                                                                                 |                                                                                                         |                                       | Notes |  |
| If well, provide capacity in GPM/PSI:                                                                                                                                                                                                                                                                                                                                                                                                                                                         |                                                                                                         |                                       |       |  |
| If city, provide water main size:                                                                                                                                                                                                                                                                                                                                                                                                                                                             |                                                                                                         |                                       |       |  |
| Hydrant flow test (GPM) & residual pressure (PSI):                                                                                                                                                                                                                                                                                                                                                                                                                                            | GPM                                                                                                     | PSI                                   |       |  |
| Static water supply pressure:                                                                                                                                                                                                                                                                                                                                                                                                                                                                 | VI III                                                                                                  | 7 01                                  |       |  |
| Water service entrance location (room name):                                                                                                                                                                                                                                                                                                                                                                                                                                                  |                                                                                                         |                                       |       |  |
| Fire sprinkler shut-off location (room name):                                                                                                                                                                                                                                                                                                                                                                                                                                                 |                                                                                                         |                                       |       |  |
|                                                                                                                                                                                                                                                                                                                                                                                                                                                                                               |                                                                                                         |                                       |       |  |
|                                                                                                                                                                                                                                                                                                                                                                                                                                                                                               | <b>:</b> :                                                                                              |                                       |       |  |
| Elevation change from water source to base of house  Water meter information  Water meter size:                                                                                                                                                                                                                                                                                                                                                                                               | ):                                                                                                      |                                       |       |  |
| Elevation change from water source to base of house  Water meter information                                                                                                                                                                                                                                                                                                                                                                                                                  | ):                                                                                                      |                                       |       |  |
| Elevation change from water source to base of house  Water meter information  Water meter size:                                                                                                                                                                                                                                                                                                                                                                                               | ):                                                                                                      |                                       |       |  |
| Water meter information Water meter size: Water meter manufacturer:                                                                                                                                                                                                                                                                                                                                                                                                                           | ):<br>                                                                                                  |                                       |       |  |
| Water meter information Water meter size: Water meter manufacturer: Water meter model number:                                                                                                                                                                                                                                                                                                                                                                                                 | );                                                                                                      |                                       |       |  |
| Water meter information Water meter size: Water meter manufacturer: Water meter model number: Water meter location:                                                                                                                                                                                                                                                                                                                                                                           |                                                                                                         |                                       |       |  |
| Water meter information Water meter size: Water meter manufacturer: Water meter model number: Water meter location:  If inside house                                                                                                                                                                                                                                                                                                                                                          | er meter location:                                                                                      |                                       |       |  |
| Water meter information Water meter size: Water meter manufacturer: Water meter model number: Water meter location: If inside house  Distance from water main to water                                                                                                                                                                                                                                                                                                                        | er meter location:                                                                                      |                                       |       |  |
| Water meter information Water meter size: Water meter manufacturer: Water meter model number: Water meter location:  If inside house  Distance from water main to water Water service material from water                                                                                                                                                                                                                                                                                     | er meter location:                                                                                      |                                       |       |  |
| Water meter information Water meter size: Water meter manufacturer: Water meter model number: Water meter location: If inside house  Distance from water main to water Water service material from water Water service size:                                                                                                                                                                                                                                                                  | er meter location:<br>r main to water n                                                                 | neter location:                       |       |  |
| Water meter information Water meter size: Water meter manufacturer: Water meter model number: Water meter location: If inside house  Distance from water main to water water service material from water water service size:  If outside house                                                                                                                                                                                                                                                | er meter location:<br>r main to water n<br>er meter location:                                           | neter location:                       |       |  |
| Water meter information Water meter size: Water meter manufacturer: Water meter model number: Water meter location: If inside house  Distance from water main to water water service material from water water service size:  If outside house  Distance from water main to water main to water service size:                                                                                                                                                                                 | er meter location:<br>r main to water n<br>er meter location:                                           | neter location:                       |       |  |
| Water meter information Water meter size: Water meter manufacturer: Water meter model number: Water meter location: If inside house  Distance from water main to water water service material from water water service size:  If outside house  Distance from water main to water water service material from water | er meter location:<br>r main to water n<br>er meter location:<br>r main to water n                      | neter location: : neter location:     |       |  |
| Water meter information Water meter size: Water meter manufacturer: Water meter model number: Water meter location: If inside house  Distance from water main to water water service material from water water service size:  If outside house  Distance from water main to water water service size:  Water service material from water water water service material from water water service material from water water service material from water water service size:                      | er meter location:<br>r main to water n<br>er meter location:<br>r main to water n<br>sprinkler shut-of | neter location: : neter location: ff: |       |  |